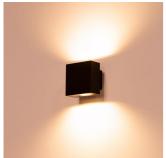

# 2\*3W Led Up And Down Wall Light

#### Description

Up and down light IP65 **Built-in Driver** 

Black/White

Aluminium

#### Luminaire

Walllight suitable for outdoor area

crossing: No Warranty: 5 Years