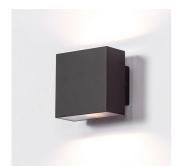

# 2\*3W Led Up And Down Wall Light

#### Description

Up and down light IP65 **Built-in Driver** 

Black/White

Aluminium

#### Luminaire

Walllight suitable for outdoor area

crossing: No Warranty: 5 Years